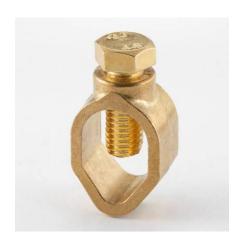

## Rod To Cable Clamp (Type A)

Rod To Cable Clamp (Type A)

Powerlink brass cable clamp used to connect the copper rod and the conductor cable. It can well install and easily to use. Providing a secure connection between the down conductor cable and rod.

| Part N0 | Nominal rod diameter |        | Max.conductor        | Weight each |
|---------|----------------------|--------|----------------------|-------------|
|         | Inch                 | mm     | iviax.coriductor     | Weight each |
| RCC09A  | 3/8"                 | 9.5mm  | 6–35mm <sup>2</sup>  |             |
| RCC12A  | 1/2"                 | 12.7mm | 16-50mm <sup>2</sup> | 0.039kg     |
| RCC16A  | 5/8"                 | 16mm   | 16-70mm <sup>2</sup> | 0.058kg     |
| RCC20A  | 3/4"                 | 19mm   | 35-95mm <sup>2</sup> | 0.080kg     |