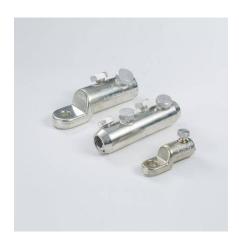

## Mechanical Cable Lug-MCL

## Mechanical Shear Bolt Lugs

Powerlink Mechanical Shear Bolt Lugs it doesn't need hydraulic tool but a spanner to finish installation. The special eccentric design for round conductorensures enough anti-wrench stregth and conductivity. The bolts and nuts are specially designed to install on large range of conductor. The barrel capped is filled with joint compound to avoid oxidization.

## **Products Advantage**

- 1. High strength aluminum alloy, high strength
- 2. The surface is tinned, and the new sanding treatment is more beautiful.
- 3. The clamping range is accurate, the application range is wide, and the product meets international standards.
- 4. Provide quality and quantity guarantee