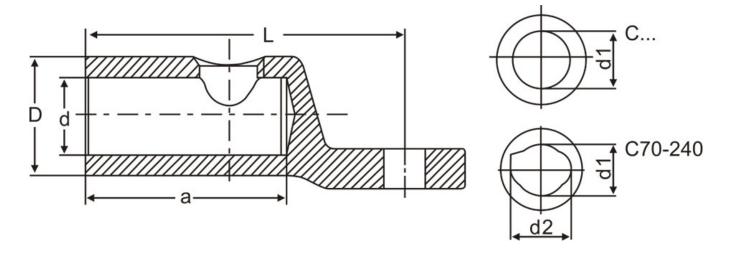

| Part No.                       | Al in mm²      |             |                 | Cu in mm²      |                 | Number   | Dimensions mm |      |    |    | Palm hole |
|--------------------------------|----------------|-------------|-----------------|----------------|-----------------|----------|---------------|------|----|----|-----------|
|                                | round stranded | round solid | sector stranded | round stranded | sector stranded | of bolts | L             | d    | D  | а  | mm        |
| MCL16-95×12<br>MCL16-95×16     | 25-95          | 25-95       | 25-70           | 25-95          | 25-70           | 1        | 60            | 12.5 | 24 | 32 | 13        |
| MCL50-150×12<br>MCL50-150×16   | 35-150         | 35-150      | 35-150          | 35-150         | 35-150          | 1        | 86            | 15.5 | 30 | 35 | 13<br>17  |
| MCL95-240×12<br>MCL95-240×16   | 95-240         | 95-240      | 95–185          | 95-240         | 95–185          | 2        | 112           | 20   | 33 | 56 | 13<br>17  |
| MCL120-300×12<br>MCL120-300×16 | 120-300        | 120-300     | 120-240         | 120-300        | 120-240         | 2        | 115           | 25   | 38 | 67 | 13<br>17  |
| MCL185-400×12<br>MCL185-400×16 | 185-400        | 185-400     | 185-300         | 185-400        | 185-300         | 2        | 137           | 29   | 42 | 78 | 13<br>17  |