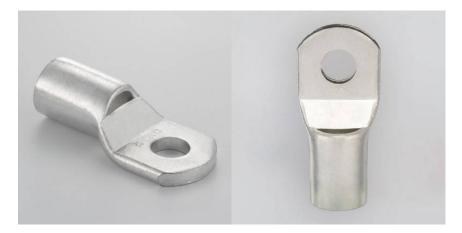

## Copper Cable lug (Australia Standard)

Powerlink copper cable lug is used to connect the copper conductor end. It has a Inspection hole to check the conductor location. Material from high conductivity annealed 99.9% copper which gives the best electrical properties possible. Tin plating process, beautiful appearance.

All cable lugs meet AS/NZS4325 standard.

## **Products Advantage**

1. Exquisite tin plating process, the product surface is smooth and beautiful, anti-oxidation, anti-corrosion

- 2. Using 99.9% pure copper, strong conductivity
- 3. Dimensions meet IEC standards and provide quality &quantity guarantee