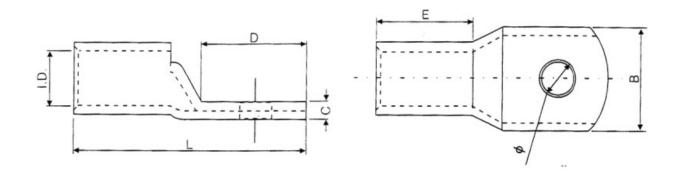

## Copper Cable lug (Australia Standard)

Powerlink copper cable lug is used to connect the copper conductor end. It has a Inspection hole to check the conductor location. Material from high conductivity annealed 99.9% copper which gives the best electrical properties possible. Tin plating process, beautiful appearance.

All cable lugs meet AS/NZS4325 standard.

## **Products Advantage**

1. Exquisite tin plating process, the product surface is smooth and beautiful, anti-oxidation, anti-corrosion

- 2. Using 99.9% pure copper, strong conductivity
- 3. Dimensions meet IEC standards and provide quality &quantity guarantee