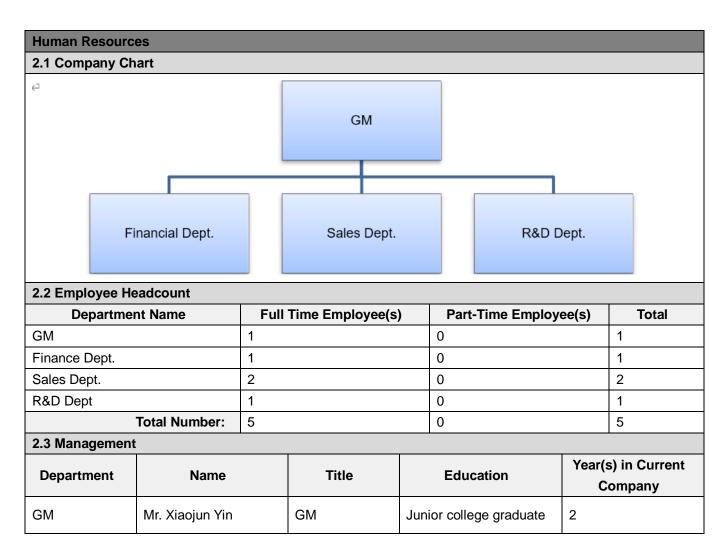

## **Section 2: Human Resources**

| Report No:  | 20016167_T | Report date:   | 27/Mar./2020 | Assessed By | Anlon Chen |          |         |
|-------------|------------|----------------|--------------|-------------|------------|----------|---------|
| CONFIDENTIA |            | All Rights Res |              |             |            | Page No: | 6 of 23 |